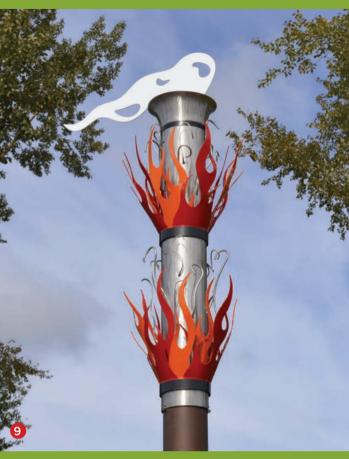

## Discover Washougal Art Map

- 1 The Choice (sculpture) at Washougal Library
- 2 Seaman (sculpture) at Reflection Plaza
- 3 Wind (sculpture) at Beaver Park
- 4 Butterfly Bench at Beaver Park
- 5 Cob Bench at Beaver Park
- 6 Earth (sculpture) at the SR-14
  Pedestrian Tunnel
- 7 Petroglyphs at the SR-14 Pedestrian Tunnel
- 8 Broughton Monument at the SR-14
  Pedestrian Tunnel
- 9 Fire (sculpture) at Steamboat Landing Park
- Eagle Over Mountain at Federal Order of Eagles Building
- 11 Future sculpture in 2017
- 12 Canoes at Captain William Clark Park
- 13 Captain William Clark Bust at Washougal City Hall
- 14 Wooden Fish (sculpture) at Hathaway Park
- 15 Metal Salmon Downspout at Two Rivers Heritage Museum
- 16 Rain Diffuser (water feature) at Washougal Town Square
- 18 Metal Salmon (walkway) at Washougal Waterfront Park