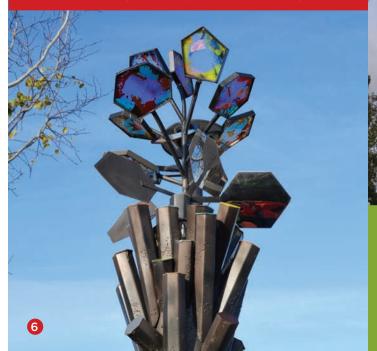

## Discover Washougal Art Map

- 1 The Choice (sculpture) at Washougal Library
- 2 Seaman (sculpture) at Reflection Plaza
- 3 Wind (sculpture) at Beaver Park
- 4 Butterfly Bench at Beaver Park
- 5 Cob Bench at Beaver Park
- 6 Earth (sculpture) at the SR-14
  Pedestrian Tunnel
- 7 Petroglyphs at the SR-14 Pedestrian Tunnel
- 8 Broughton Monument at the SR-14
  Pedestrian Tunnel
- 9 Fire (sculpture) at Steamboat Landing Park
- Eagle Over Mountain at Federal Order of Eagles Building
- 11 Future sculpture in 2017
- 12 Canoes at Captain William Clark Park
- 13 Captain William Clark Bust at Washougal City Hall
- 14 Wooden Fish (sculpture) at Hathaway Park
- 15 Metal Salmon Downspout at Two Rivers Heritage Museum
- 16 Rain Diffuser (water feature) at Washougal Town Square
- 18 Metal Salmon (walkway) at Washougal Waterfront Park